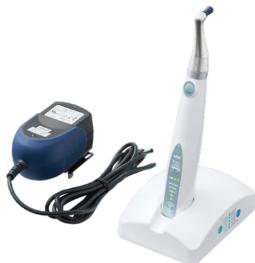

## iProphy COMPLETE SETS

MODEL: iProphy Complete set ORDER CODE: Y1500015

#### Contents

- iProphy Motor handpiece iFX57 Head
- iProphy Stand AC ADAPTOR F-Type Spray Nozzle