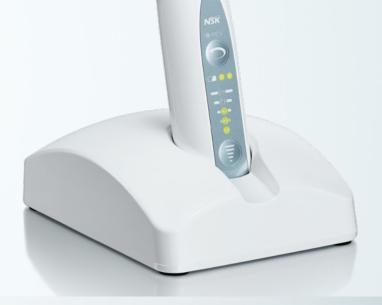

#### iProphy Stand UA10910020 MODEL: PR-F **AC ADAPTOR** Y1500014 **BATTERY PACK** E1080052

| idetion |                     |   |         |
|---------|---------------------|---|---------|
| 5°C     | F-Type Spray Nozzle | 1 | Z256090 |

# Put The Control Back in Your Hands.

With no foot control, the cordless iProphy from NSK gives you maximum freedom and stability for smoother polishing and greater control. Take your clinical practice to the next level by improving your performance day after day.

# The cordless handpiece guarantees total freedom of movement.

Working cordless means no restrictions on maintaining a good posture and access angles resulting in less stress for operator and patient. Total freedom to follow the user to any location and treatment position.