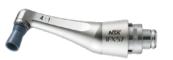

## iProphy HEADS

• For Prophy • For screw-in type

ORDER CODE: C1102

• 4:1 Reduction

ORDER CODE: H209

- For disposable prophy angle
- 4:1 Reduction