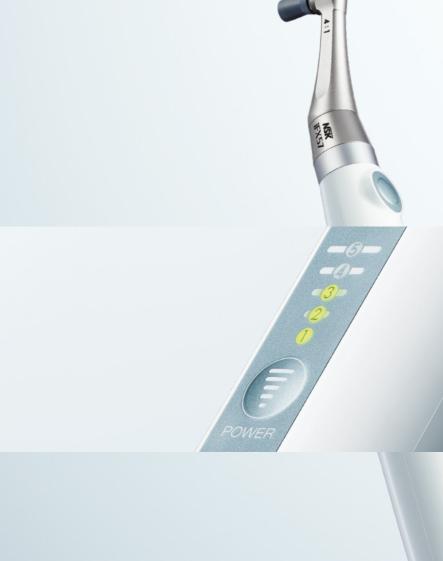

## Easy power control.

Power control at your fingertips. No foot-control required. iProphy easily maintains low speed rotation, which can be difficult with conventional contra-angles.

# It has a simple and clearly designed user interface.

The intuitive user interface makes procedures stress free and contributes to a relaxed atmosphere. The ON/OFF key is large and easy to operate.

# iProphy offers a wide-range of speed settings.

It is possible to set a wide-range of speeds from 500-2,500 min<sup>-1</sup>. iProphy can be used for a wide-range of procedures.