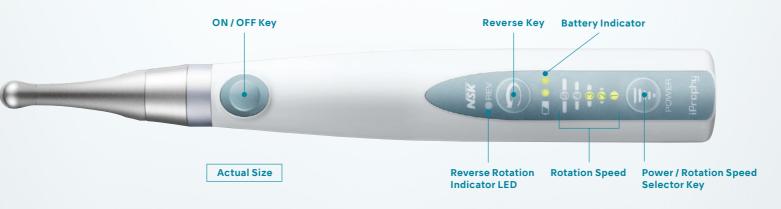

# It has a simple and clearly designed user interface.

The intuitive user interface makes procedures stress free and contributes to a relaxed atmosphere. The ON/OFF key is large and easy to operate.

# iProphy offers a wide-range of speed settings.

It is possible to set a wide-range of speeds from 500-2,500 min<sup>-1</sup>. iProphy can be used for a wide-range of procedures.