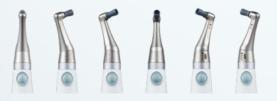

## iProphy HEADS

• For Prophy • For screw-in type

ORDER CODE: C1102

• 4:1 Reduction

ORDER CODE: H209

- For disposable prophy angle
- 4:1 Reduction

## Simple head switching.

Simple head switching using the quick joint system. In addition, operability is vastly improved because the head can be positioned in six different angles to best suite different procedures and easily access all areas of the oral cacity.